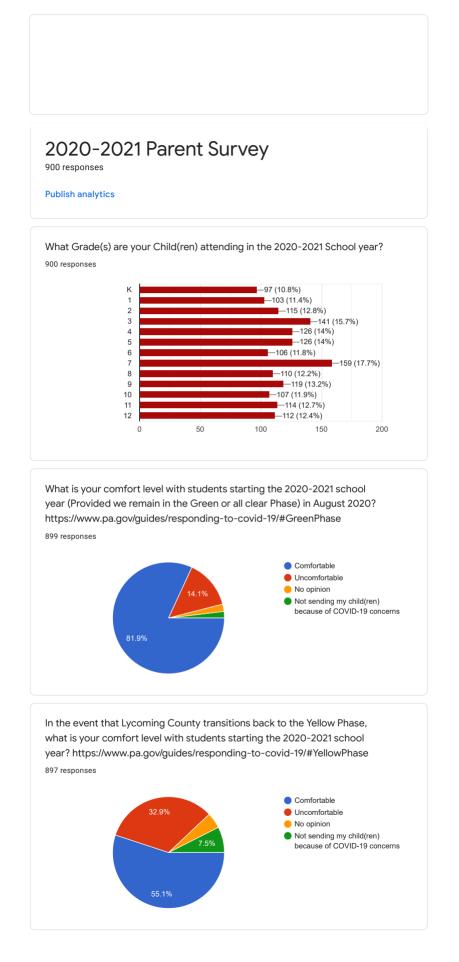

| 224 (25.4%)<br>(20.4%) | 376 (42. | -507 (57.4%<br>-485 (54.9%)<br>160 (52.1%)<br>6%) |
|------------------------|----------|---------------------------------------------------|
|                        |          | -485 (54.9%)<br>460 (52.1%)                       |
|                        |          | 460 (52.1%)                                       |
|                        | 310 (42. | 070)                                              |
|                        |          |                                                   |
|                        |          |                                                   |
|                        |          |                                                   |
|                        |          |