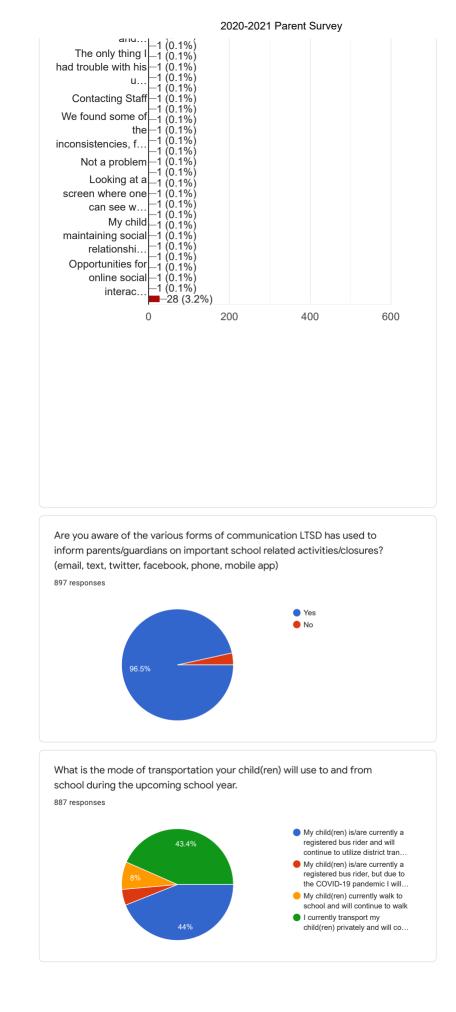

|          |                                                   |
|                        |          |                                                   |
|                        |          |                                                   |
|                        |          |                                                   |
|                        |          |                                                   |
|                        |          |                                                   |
|                        |          |                                                   |
|                        |          |                                                   |
|                        |          |                                                   |

1





This content is neither created nor endorsed by Google. Report Abuse - Terms of Service - Privacy Policy

Google Forms