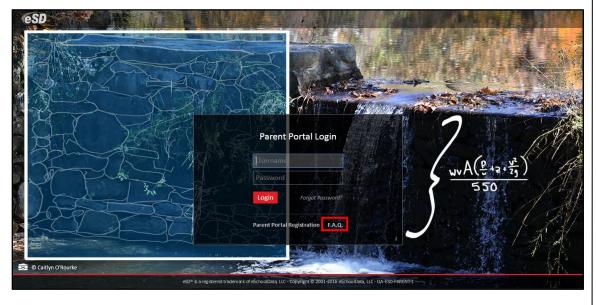

# **Getting Help**

Users can get help both before and after logging in to the eSD<sup>®</sup> Parent Portal. From the Login screen, click the link where it says **"F.A.Q."** to access the **eSchoolData Parent Portal F.A.Q.** 