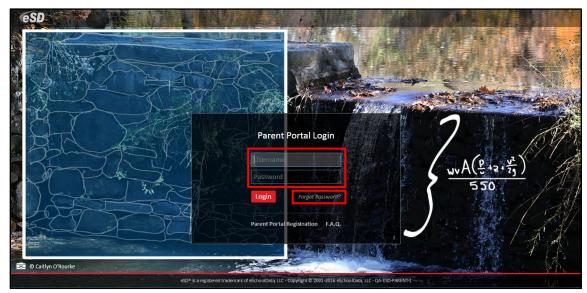

# Logging In

If the parent/guardian has received an email with their User ID and temporary Password, click the link in the email to verify the email address. Once the email address is verified, click **Login** to login to the account using the provided credentials.

## Note:

To change a forgotten Password, click the **"Forgot Password?"** link. An email will be sent to the Primary Email associated to your portal account.

The background image on the **Parent Portal Login page** may change with the seasons.