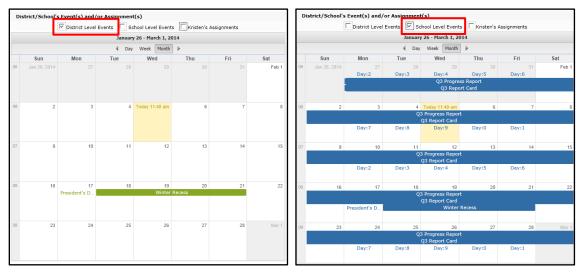

| My Students           Image: Provide the strength of the strength                                       | 3 |
|---------------------------------------------------------------------------------------------------------------------------------------------------------------------------------------------------------------------------------------------------------------------------------------------------------------------------------------------------------------------------------------------------------------------------------------------------------------------------------------------------------------------------------------------------------------------------------------------------------------------------------------------------------------------------------------------------------------------------------------------------------------------------------------------------------------------------------------------------------------------------------------------------------------------------------------------------------------------------------------------------------------------------------------------------------------------------------------------------------------------------------------------------------------------------------------------------------------------------------------------------------------------------------------------------------------------------------------------------------------------------------------------------------------------------------------------------------------------------------------------------------------------------------------------------------------------------------------------------------------------------------------------------------------------------------------------------------------------------------------------------------------------------------------------------------------------------------------------------------------------------------------------------------------------------------------------------------------------------------------------------------------------------------------------------------------------------------------------------------|---|
| Image: Constraint of the standard state of the state of the standard state of the state of |   |
| 2         2         2         2         2         2         2         2         2         2         2         2         4         Abernathy         \$0.00         10         eSD High School           3         2         2         2         2         8         Abernathy         \$0.00         5         eSD Elementary School           Title         School           8         1         Welcome to eSD High School         eSD High School                                                                                                                                                                                                                                                                                                                                                                                                                                                                                                                                                                                                                                                                                                                                                                                                                                                                                                                                                                                                                                                                                                                                                                                                                                                                                                                                                                                                                                                                                                                                                                                                                                                    |   |
| A 2 23-221     Mudry     Adematry     \$0.00     10     e-Dr mijh School       2     2     23-2321     Preston     R     Adematry     \$0.00     10     e-Dr mijh School       3     2     23-2321     Preston     R     Adematry     \$0.00     10     e-Dr mijh School       Announcement       Trie       8     1     Welcome to eSD High School!     eSD High School                                                                                                                                                                                                                                                                                                                                                                                                                                                                                                                                                                                                                                                                                                                                                                                                                                                                                                                                                                                                                                                                                                                                                                                                                                                                                                                                                                                                                                                                                                                                                                                                                                                                                                                                |   |
| Recent Activities                                                                                                                                                                                                                                                                                                                                                                                                                                                                                                                                                                                                                                                                                                                                                                                                                                                                                                                                                                                                                                                                                                                                                                                                                                                                                                                                                                                                                                                                                                                                                                                                                                                                                                                                                                                                                                                                                                                                                                                                                                                                                       |   |
| Announcement         School           Title         School           Recent Activities         1         Welcome to eSD High School         eSD High School                                                                                                                                                                                                                                                                                                                                                                                                                                                                                                                                                                                                                                                                                                                                                                                                                                                                                                                                                                                                                                                                                                                                                                                                                                                                                                                                                                                                                                                                                                                                                                                                                                                                                                                                                                                                                                                                                                                                             |   |
| Recent Activities a 1 Welcome to eSD High School: eSD High School                                                                                                                                                                                                                                                                                                                                                                                                                                                                                                                                                                                                                                                                                                                                                                                                                                                                                                                                                                                                                                                                                                                                                                                                                                                                                                                                                                                                                                                                                                                                                                                                                                                                                                                                                                                                                                                                                                                                                                                                                                       | 9 |
|                                                                                                                                                                                                                                                                                                                                                                                                                                                                                                                                                                                                                                                                                                                                                                                                                                                                                                                                                                                                                                                                                                                                                                                                                                                                                                                                                                                                                                                                                                                                                                                                                                                                                                                                                                                                                                                                                                                                                                                                                                                                                                         |   |
| Arthity Date Time T                                                                                                                                                                                                                                                                                                                                                                                                                                                                                                                                                                                                                                                                                                                                                                                                                                                                                                                                                                                                                                                                                                                                                                                                                                                                                                                                                                                                                                                                                                                                                                                                                                                                                                                                                                                                                                                                                                                                                                                                                                                                                     |   |
|                                                                                                                                                                                                                                                                                                                                                                                                                                                                                                                                                                                                                                                                                                                                                                                                                                                                                                                                                                                                                                                                                                                                                                                                                                                                                                                                                                                                                                                                                                                                                                                                                                                                                                                                                                                                                                                                                                                                                                                                                                                                                                         | G |
| View Students List 10-06-2014 12:18PM Document                                                                                                                                                                                                                                                                                                                                                                                                                                                                                                                                                                                                                                                                                                                                                                                                                                                                                                                                                                                                                                                                                                                                                                                                                                                                                                                                                                                                                                                                                                                                                                                                                                                                                                                                                                                                                                                                                                                                                                                                                                                          | 3 |
| View Students List 10-06-2014 12:17PM File Name Description District/School                                                                                                                                                                                                                                                                                                                                                                                                                                                                                                                                                                                                                                                                                                                                                                                                                                                                                                                                                                                                                                                                                                                                                                                                                                                                                                                                                                                                                                                                                                                                                                                                                                                                                                                                                                                                                                                                                                                                                                                                                             |   |
| Logged On/Off 10-06-2014 12:17PM 1 Parent Portal User Gui District                                                                                                                                                                                                                                                                                                                                                                                                                                                                                                                                                                                                                                                                                                                                                                                                                                                                                                                                                                                                                                                                                                                                                                                                                                                                                                                                                                                                                                                                                                                                                                                                                                                                                                                                                                                                                                                                                                                                                                                                                                      |   |
| Page 1 of 1   ▶       @                                                                                                                                                                                                                                                                                                                                                                                                                                                                                                                                                                                                                                                                                                                                                                                                                                                                                                                                                                                                                                                                                                                                                                                                                                                                                                                                                                                                                                                                                                                                                                                                                                                                                                                                                                                                                                                                                                                                                                                                                                                                                 |   |

# Messages

The Messages function allows parents/guardians to communicate with staff members about a specific student. Parents/guardians can access the **Messages** inbox for a student in two ways: from the **My Students** list on the Portal homepage and from the icon toolbar when viewing the student's information.

On the Portal homepage, the Messages icon will display as an **Inbox icon**  $\square$ , when there are no new messages about that student, or as a **New Message icon**  $\square$ . Click the Messages icon to access the **Messages Inbox** for the specified student.