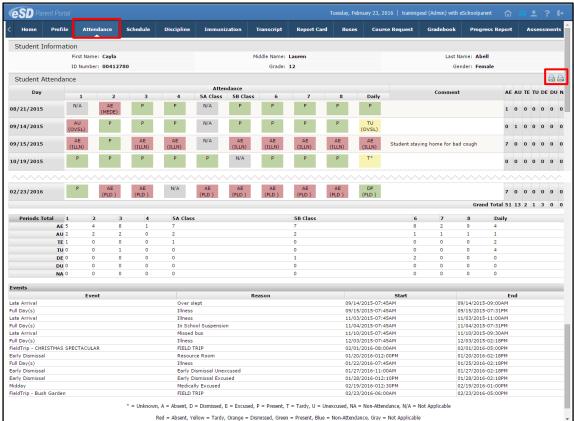

.





Click on an Assignment to open the **Assignment Details** window. The Grade (if shown) will display as **Earned/Possible Points**. The description of the Assignment may contain a hyperlinked URL, if included by the teacher.



Note: For more information about a specific assignment, open the Gradebook tab.

Parents/guardians can view the calendar by **Day** or **Week**, in addition to the default **Month** view, as shown below.



+1 more..

Note:

# Attendance Tab

Click the **Attendance** tab to view the student's Attendance. Display of students' **Daily/Period Attendance**, **Comments** and **Attendance Events** is based on settings established by the district.

Click the **Print icon** at to print the student's attendance, or the **Print Note icon** to print an attendance note.



Assessments cutting off the printout.

The tooltip displayed when users hover-over each icon includes this information.

The Attendance Note and

Student Attendance must be printed in landscape

with **no margins** to avoid

# **Discipline Tab**

Click on the **Discipline** tab to view the student's discipline history. Click the **Print icon** print the student's discipline record.

| e   | SD F      |             |              |           |                                                           |              |                      |                         |       |             |              |                    |                                                                                                              |              |      |                 |
|-----|-----------