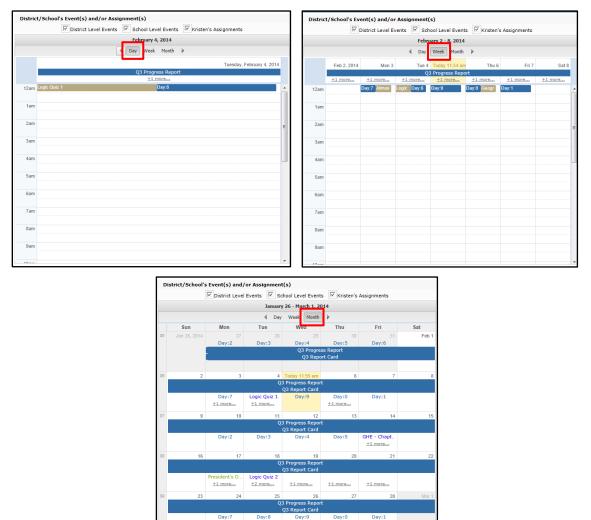

| eSD Parent Portal      |                                     | Tuesday, October 07, 2014   kabernathy1126 |                       |
|------------------------|-------------------------------------|--------------------------------------------|-----------------------|
| Compose                |                                     |                                            |                       |
| Search Messages        |                                     |                                            | ۶                     |
| From                   | Subject                             |                                            | Date                  |
| 1 ★ 4e                 | Multi teacher thread                |                                            | 10/07/2014 3:17 pm    |
| 2 🛖 Ethan Anthony      | Test message from Teacher Interface |                                            | 10/02/2014 2:14 pm    |
| 3 🔶 Ethan Anthony      | Test message from Teacher Interface |                                            | 09/30/2014 11:01 am   |
| 4 🚽 🔍 Ethan Anthony    | Test message from Teacher Interface |                                            | 09/30/2014 10:59 am   |
| 14 4 Page 1 of 1 > > 2 |                                     |                                            | Displaying 1 - 4 of 4 |
|                        |                                     |                                            |                       |

The existing **Message** window is divided into two areas: the message thread details at top and the reply field below, with the **Editor toolbar** at the top of the reply field. Type your response in the reply field and click **Reply** to send the response to all participants in the conversation.