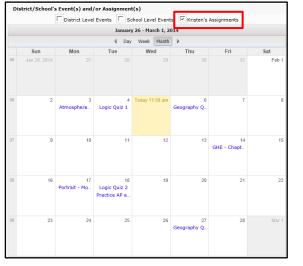

| eSD Parent Portal                                                                                               |                    |             |                     |             |             |           |               | Monday, October | 06, 2014   kabernathy1126 |  |   |
|-----------------------------------------------------------------------------------------------------------------|--------------------|-------------|---------------------|-------------|-------------|-----------|---------------|-----------------|---------------------------|--|---|
|                                                                                                                 |                    | My St       | Idents              |             |             |           |               |                 |                           |  | * |
|                                                                                                                 | -                  | _           | ID                  | First Name  | Middle Name | Last Name | Lunch Balance | Grade           | School                    |  |   |
|                                                                                                                 |                    | 1 🖂         | 235369              | Kelvin      | w           | Abernathy | \$0.00        | 9               | eSD High School           |  |   |
|                                                                                                                 |                    | 2           | 235370              | Rudy        |             | Abernathy | \$0.00        | 10              | eSD High School           |  |   |
|                                                                                                                 |                    | 3 💟         | 235371              | Preston     | R           | Abernathy | \$0.00        | 5               | eSD Elementary School     |  |   |
| A DESCRIPTION OF THE OWNER OF THE |                    | _           | -                   |             |             |           |               |                 |                           |  |   |
|                                                                                                                 |                    | Annou       | ncement             |             |             |           |               |                 |                           |  | ۲ |
|                                                                                                                 |                    | Tit         | e                   |             |             |           |               | School          |                           |  |   |
| Recent Activities                                                                                               |                    | 1 🞹         | elcome to eSD High  | School!     |             |           |               | eSD High School |                           |  |   |
| Activity                                                                                                        | Date Time 🕆        |             |                     |             |             |           |               |                 |                           |  |   |
| View Students List                                                                                              | 10-06-2014 12:18PM | Docun       |                     |             |             |           |               |                 |                           |  | 8 |
| View Students List                                                                                              | 10-06-2014 12:17PM | Fil         | e Name              | Description |             |           |               | District/School |                           |  |   |
| Logged On/Off                                                                                                   | 10-06-2014 12:17PM | 1 <u>Pa</u> | rent Portal User Gu | <u>i</u>    |             |           |               | District        |                           |  |   |
| 4   4   Page 1 of 1   ▶                                                                                         | N 2                |             | Page 1 of 1         |             |             |           |               |                 |                           |  |   |
|                                                                                                                 |                    |             |                     |             |             |           |               |                 |                           |  |   |
|                                                                                                                 |                    |             |                     |             |             |           |               |                 |                           |  |   |
|                                                                                                                 |                    |             |                     |             |             |           |               |                 |                           |  |   |

On the student information pages, the **Messages icon**  $\checkmark$  will display in the icon bar at top right, and may be followed by a red numeral to indicate the number of new messages (when applicable). Click the **Messages icon**  $\checkmark$  to view a summary of recent messages for that student, with most recent messages listed first. The **New Thread icon**  $\bullet$  will display on each unread message. Click a message to open both the **Messages Inbox** and that message, or click **All Messages** to open the **Messages Inbox**.