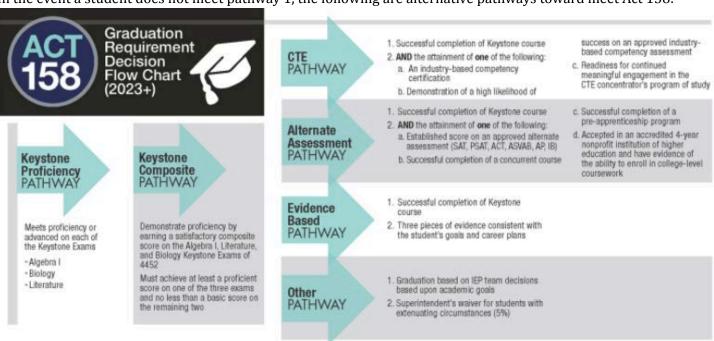

# A. Secondary – Program of Studies

It is recommended (Secondary Administration) the Board approve the attached Program of Studies for the Loyalsock Township High School and the Loyalsock Township Middle School for the 2025-2026 school year.